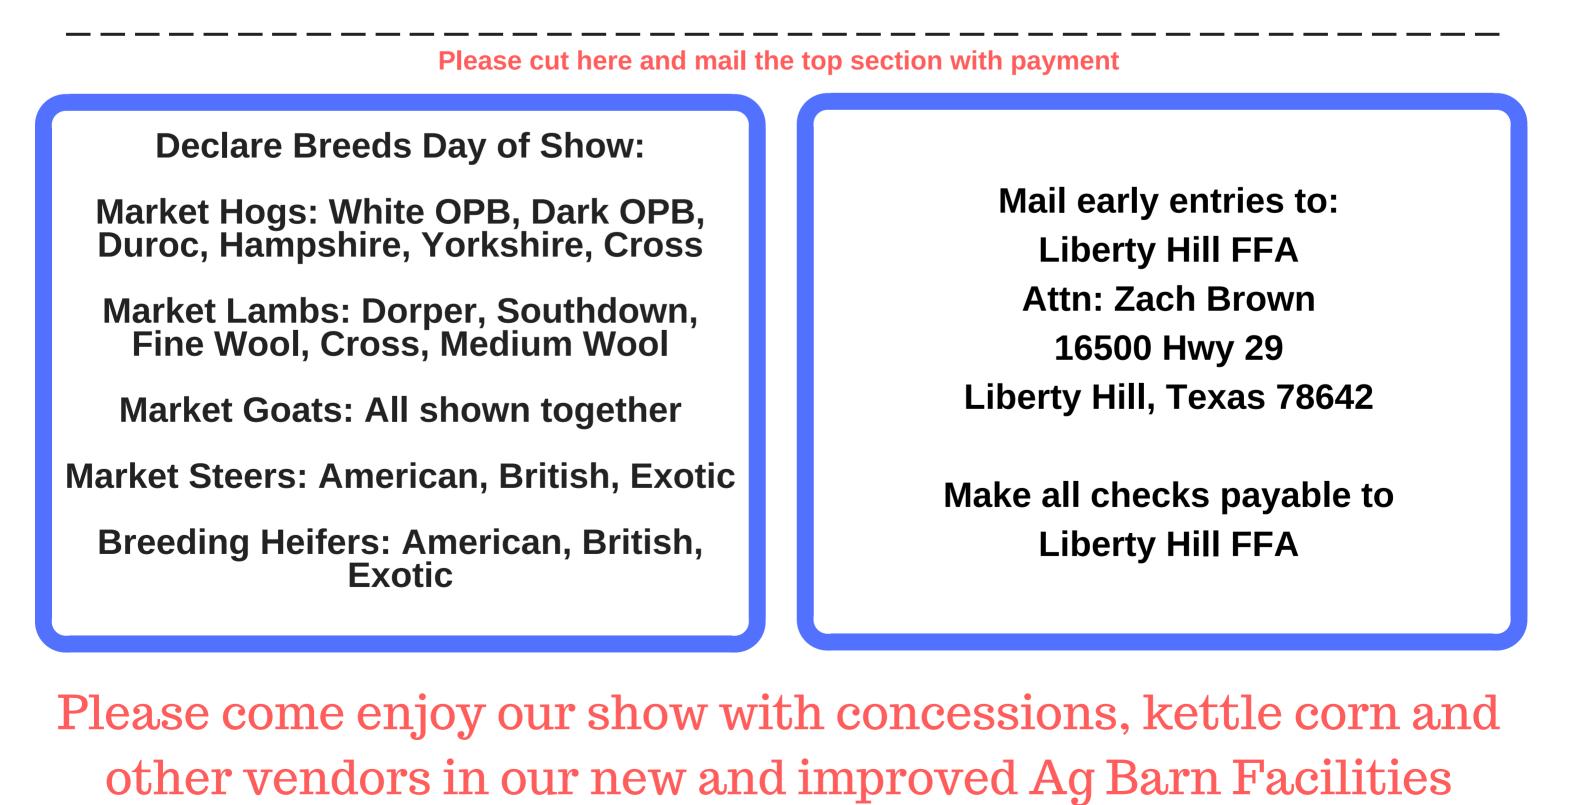

## Liberty Hill Jackpot Show **Entry Form**

| Exhibitor Name:                   |                               |                  |
|-----------------------------------|-------------------------------|------------------|
| Chapter/ Club:                    |                               |                  |
| Exhibitor Phone #                 | <pre># Parent Phone #</pre>   |                  |
| Address:                          |                               |                  |
| Exhibitor Email:<br>Parent Email: |                               |                  |
|                                   |                               |                  |
| Please Indicate                   | the number of entries of eacl | n species below: |
| Market Hogs:                      | _ Market Lambs: M             | arket Goats:     |

Market Steers: Breeding Heifers:

| Number of total early entries | X \$20= |
|-------------------------------|---------|
|-------------------------------|---------|

#### Number of total entries entered on day of Show\_\_\_\_\_ X \$25=\_\_\_